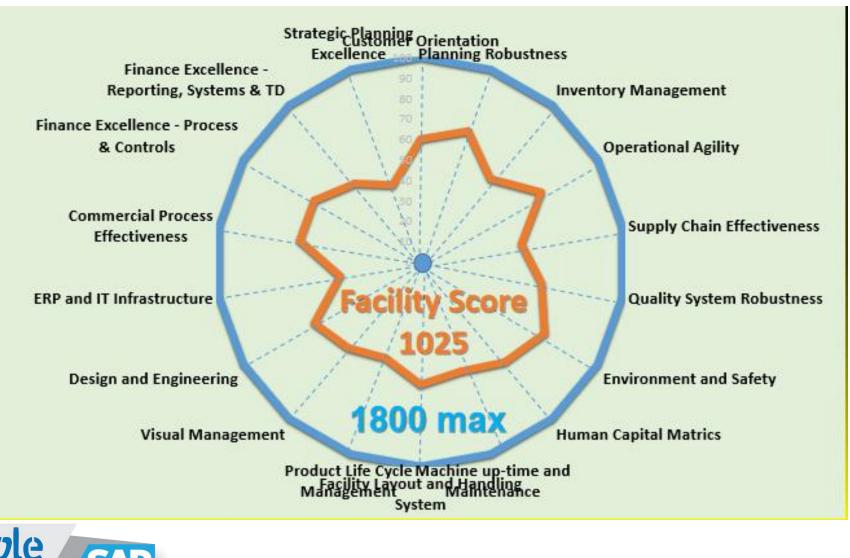

# **Design & Execution of Finance Excellence Journey**

- Assessment of Business level maturity with measurable score card at high level.
- Identifying the gaps through deep diving in all areas.
- Preparing organizational excellence journey through Crawl, Walk, Run and Fly levels.
- Prep#aring steps for each process to take it to the next level to drive overall excellence