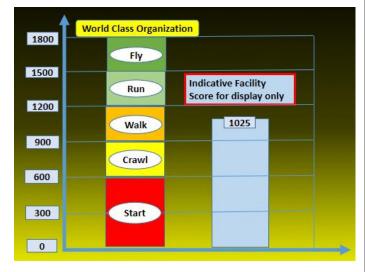

# **Design & Execution of Finance Excellence Journey**

- Assessment of Business level maturity with measurable score card at high level.
- Identifying the gaps through deep diving in all areas.
- Preparing organizational excellence journey through Crawl, Walk, Run and Fly levels.
- Prep#aring steps for each process to take it to the next level to drive overall excellence